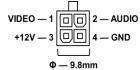

t         | Net: 250 g, All: 385 g                                                        |                 |                 |
| Waterproof             | IP67 For Housing                                                              |                 |                 |
| Operating Condition    | Temp.:-45°C to +75°C, Humidity<95%                                            |                 |                 |
| Housing Color          | Black Default, Optional Color By Order Quantity                               |                 |                 |

# > Specifications are subject to change without prior notice

# **Packing List:**

| Camera              | 1 |
|---------------------|---|
| Instruction manual  | 1 |
| Self-Drilling Screw | 2 |
| Mounting Plug       | 2 |

# Connection:





### **Product Size:**