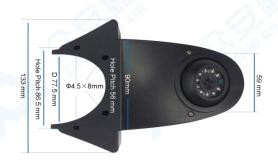

### **Product Size:**

## Specifications:

| Model                  | AC-0HP-RSHR                                                                   | AC-1HP-RSHR     | AC-2HP-RSHR     |
|------------------------|-------------------------------------------------------------------------------|-----------------|-----------------|
| CCD or CMOS            | 1/3"CMOS 720P                                                                 | 1/3"CMOS 960P   | 1/3"CMOS 1080P  |
| Resolution             | 1.00 Mega Pixel                                                               | 1.30 Mega Pixel | 2.00 Mega Pixel |
| Effective Pixels       | 1280Hx720V                                                                    | 1280Hx960V      | 1920Hx1080V     |
| TV System              | PAL / NTSC (Optional Before Factory)                                          |                 |                 |
| Auto Control           | Auto Gain Control, Back Light Compensation, White Balance, Electronic Shutter |                 |                 |
| Image Mirror           | Optional Before Factory                                                       |                 |                 |
| Lens                   | f=3.6mm Default, View Angle 75degree, Optional 2.8, 6.0mm                     |                 |                 |
| Light Sensitivity      | 0 Lux @ F1.2 (IR ON)                                                          |                 |                 |
| Infrared Spectrum      | 850nm                                                                         |                 |                 |
| Infrared LED Range     | 10LEDs Ø5 IR 10 Meters                                                        |                 |                 |
| Auto IR control        | 3~5 Lux Cut                                                                   |                 |                 |
| Signal to Noise Ratio  | SNR>50 dB, (AGC Close)                                                        |                 |                 |
| Video Output           | 1V p-p, 75Ω,                                                                  |                 |                 |
| Audio Output           | Null                                                                          |                 |                 |
| Power Consumption      | DC12V±5%,125mA,1.5W DC12V±5%, 140mA, 1.6W                                     |                 |                 |
| A / V, Power Interface | Aviation, 4PIN Interface Optional                                             |                 |                 |
| Adjustment             | Horizontal 0, Vertical 0~90                                                   |                 |                 |
| Dimensions             | (L x W x H) 210 x 133 x 78 mm                                                 |                 |                 |
| Packing Size           | (L x W x H) 250 x 150 x 120 mm                                                |                 |                 |
| Product Weight         | Net: 250 g, All: 385 g                                                        |                 |                 |
| Waterproof             | IP67 For Housing                                                              |                 |                 |
| Operating Condition    | Temp.:-45°C to +75°C, Humidity<95%                                            |                 |                 |
| Housing Color          | Black Default, Optional Color By Order Quantity                               |                 |                 |