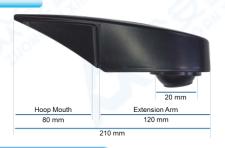

### **Product Size:**

## Specifications:

| Model                  | AC-0HP-RSHR                                                                   | AC-1HP-RSHR     | AC-2HP-RSHR     |
|------------------------|-------------------------------------------------------------------------------|-----------------|-----------------|
| CCD or CMOS            | 1/3"CMOS 720P                                                                 | 1/3"CMOS 960P   | 1/3"CMOS 1080P  |
| Resolution             | 1.00 Mega Pixel                                                               | 1.30 Mega Pixel | 2.00 Mega Pixel |
| Effective Pixels       | 1280Hx720V                                                                    | 1280Hx960V      | 1920Hx1080V     |
| TV System              | PAL / NTSC (Optional Before Factory)                                          |                 |                 |
| Auto Control           | Auto Gain Control, Back Light Compensation, White Balance, Electronic Shutter |                 |                 |
| Image Mirror           | Optional Before Factory                                                       |                 |                 |
| Lens                   | f=3.6mm Default, View Angle 75degree, Optional 2.8, 6.0mm                     |                 |                 |
| Light Sensitivity      | 0 Lux @ F1.2 (IR ON)                                                          |                 |                 |
| Infrared Spectrum      | 850nm                                                                         |                 |                 |
| Infrared LED Range     | 10LEDs Ø5 IR 10 Meters                                                        |                 |                 |
| Auto IR control        | 3~5 Lux Cut                                                                   |                 |                 |
| Signal to Noise Ratio  | SNR>50 dB, (AGC Close)                                                        |                 |                 |
| Video Output           | 1V p-p, 75Ω,                                                                  |                 |                 |
| Audio Output           | Null                                                                          |                 |                 |
| Power Consumption      | DC12V±5%,125mA,1.5W DC12V±5%, 140mA, 1.6W                                     |                 |                 |
| A / V, Power Interface | Aviation, 4PIN Interface Optional                                             |                 |                 |
| Adjustment             | Horizontal 0, Vertical 0~90                                                   |                 |                 |
| Dimensions             | (L x W x H) 210 x 133 x 78 mm                                                 |                 |                 |
| Packing Size           | (L x W x H) 250 x 150 x 120 mm                                                |                 |                 |
| Product Weight         | Net: 250 g, All: 385 g                                                        |                 |                 |
| Waterproof             | IP67 For Housing                                                              |                 |                 |
| Operating Condition    | Temp.:-45°C to +75°C, Humidity<95%                                            |                 |                 |
| Housing Color          | Black Default, Optional Color By Order Quantity                               |                 |                 |