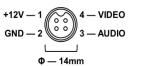

ght         | Net: 250 g, All: 385 g                                                        |                 |                 |
| Waterproof             | IP67 For Housing                                                              |                 |                 |
| Operating Condition    | Temp.:-45°C to +75°C, Humidity<95%                                            |                 |                 |
| Housing Color          | Black Default, Optional Color By Order Quantity                               |                 |                 |

# > Specifications are subject to change without prior notice

# **Packing List:**

| Camera              | 1 |
|---------------------|---|
| Instruction manual  | 1 |
| Self-Drilling Screw | 2 |
| Mounting Plug       | 2 |

# Connection:





### **Product Size:**