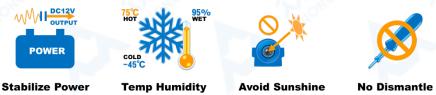

#### Features:

- > Zn-Al alloy camera housing with better CVBS plastic integration support
- Anti-electromagnetic interference, excellent video output
- > High quality IR LED, no infrared lead exposure facula
- > Low power consumption, wide temperature working
- > Easy installation, vehicle rear surface

## Specifications:

| Model                  | AC-0HP-RSHR                                                                   | AC-1HP-RSHR     | AC-2HP-RSHR     |
|------------------------|-------------------------------------------------------------------------------|-----------------|-----------------|
| CCD or CMOS            | 1/3"CMOS 720P                                                                 | 1/3"CMOS 960P   | 1/3"CMOS 1080P  |
| Resolution             | 1.00 Mega Pixel                                                               | 1.30 Mega Pixel | 2.00 Mega Pixel |
| Effective Pixels       | 1280Hx720V                                                                    | 1280Hx960V      | 1920Hx1080V     |
| TV System              | PAL / NTSC (Optional Before Factory)                                          |                 |                 |
| Auto Control           | Auto Gain Control, Back Light Compensation, White Balance, Electronic Shutter |                 |                 |
| Image Mirror           | Optional Before Factory                                                       |                 |                 |
| Lens                   | f=3.6mm Default, View Angle 75degree, Optional 2.8, 6.0mm                     |                 |                 |
| Light Sensitivity      | 0 Lux @ F1.2 (IR ON)                                                          |                 |                 |
| Infrared Spectrum      | 850nm                                                                         |                 |                 |
| Infrared LED Range     | 10LEDs Ø5 IR 10 Meters                                                        |                 |                 |
| Auto IR control        | 3~5 Lux Cut                                                                   |                 |                 |
| Signal to Noise Ratio  | SNR>50 dB, (AGC Close)                                                        |                 |                 |
| Video Output           | 1V p-p, 75Ω,                                                                  |                 |                 |
| Audio Output           | Null                                                                          |                 |                 |
| Power Consumption      | DC12V±5%,125mA,1.5W DC12V±5%, 140mA, 1.6W                                     |                 |                 |
| A / V, Power Interface | Aviation, 4PIN Interface Optional                                             |                 |                 |
| Adjustment             | Horizontal 0, Vertical 0~90                                                   |                 |                 |
| Dimensions             | (L x W x H) 210 x 133 x 78 mm                                                 |                 |                 |
| Packing Size           | (L x W x H) 250 x 150 x 120 mm                                                |                 |                 |
| Product Weight         | Net: 250 g, All: 385 g                                                        |                 |                 |
| Waterproof             | IP67 For Housing                                                              |                 |                 |
| Operating Condition    | Temp.:-45°C to +75°C, Humidity<95%                                            |                 |                 |
| Housing Color          | Black Default, Optional Color By Order Quantity                               |                 |                 |