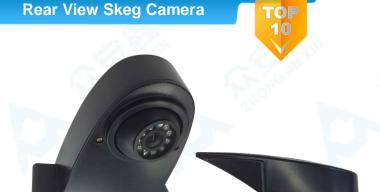

#### **Product:**

Analog High Definition prevent violent destruction rear view monkey camera

10 Pieces LED, 10meters IR distance, DC12V input

#### Features:

- > Zn-Al alloy camera housing with better CVBS plastic integration support
- Anti-electromagnetic interference, excellent video output
- > High quality IR LED, no infrared lead exposure facula
- > Low power consumption, wide temperature working
- > Easy installation, vehicle rear surface